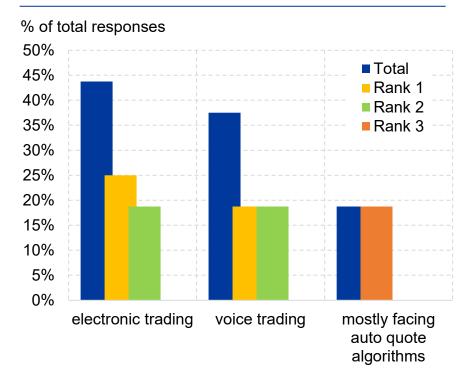

## Q2) What are the primary avenues by which you trade with hedge funds (ranked 1-3)?

Notes: The question allowed respondents to select up to three choices. Some respondents provided less than three ranked responses.