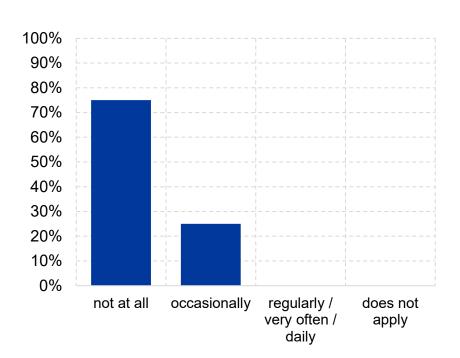

### Q7) Do you receive axes / inventory information from hedge funds?

Q8) In 2024, in the days before an auction, do you see HFs as net buyers or sellers of bonds to be auctioned?

Notes: The choices "regularly", "very often", and "daily" were not selected by any of the respondents. They are combined into a single column above.