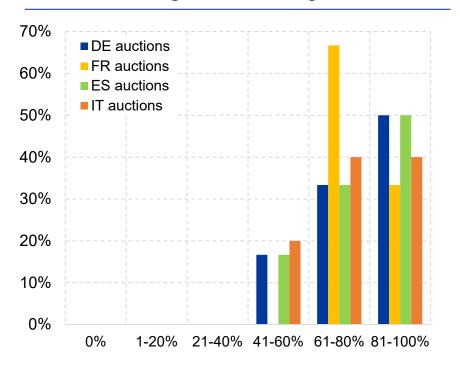

Q6) For primary dealers: Ahead of an auction, which demand originates on average from HFs?

Notes: Excludes responses for "does not apply". Full question: "For primary dealers: Ahead of an auction, which share of demand/interest that you collect originates on average from hedge funds for Spanish, Italian, French, and German auctions?"