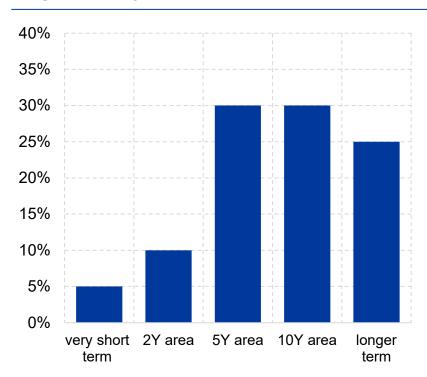

## Q5) Compared to your RM clients, in which curve segments do you see HFs most / more active?

Notes: Excludes responses for "does not apply". Full question: "Compared to the average activity of your real money clients, in which segments of EGB curves do you see hedge funds being most or relatively more active at the moment?"