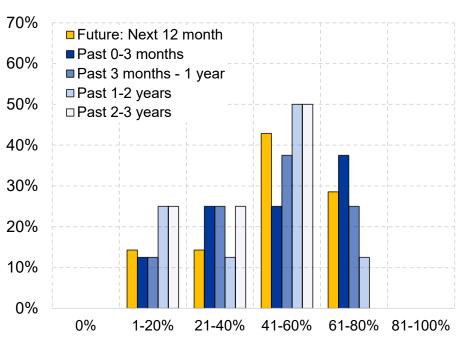

Q3) In EGB cash market turnover what percent of your total risk (DV01) do hedge funds represent?

Q4) In EGB repo markets what percent of your traded volume do hedge funds represent?