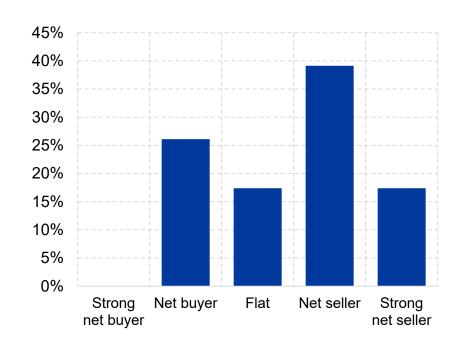

### Q7) Do you receive axes / inventory information from hedge funds?

Q8) In 2024, in the days before an auction, do you see HFs as net buyers or sellers of bonds to be auctioned?

Notes: The choices "regularly", "very often", and "daily" were not selected by any of the respondents. They are combined into a single column above.

Notes: Full question: "In 2024, in the days before an auction, do you see hedge funds on average as net buyers or net sellers of the bonds to be auctioned?"