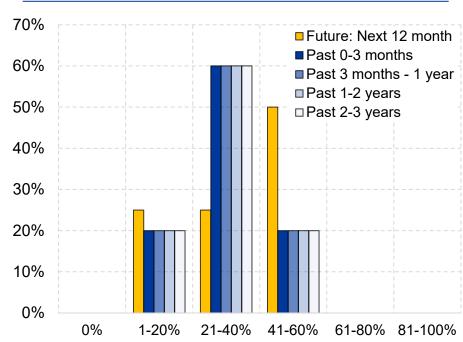

Q3) In EGB cash market turnover what percent of your total risk (DV01) do hedge funds represent?

Q4) In EGB repo markets what percent of your traded volume do hedge funds represent?